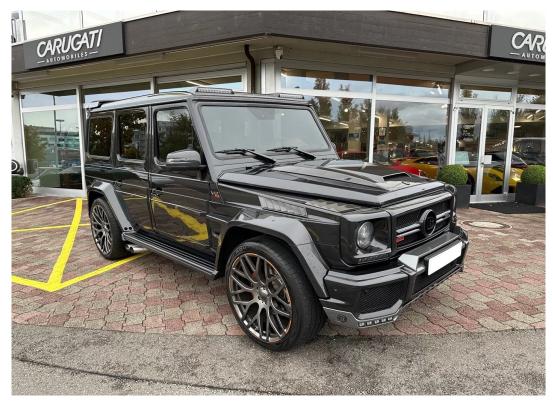

## Mercedes-Benz G 800 V12 Brabus Widestar

07 - 2016

PRICE UPON REQUEST

21'900 KM

رمادي معدني - جلد ألكانتارا بيج

Metallic Grey - Leather Alcantara Beige

Très Rare, Moteur V12 6.0L, 800 CV

Superb and beasty Mercedes-Benz G 800 V12 Brabus Widestar, Individual BRABUS conversion, BRABUS 800 engine conversion G65, power 588kW, 800 HP, torque 1420 Nm at 2100 rpmconsisting of 2 x BRABUS special turbo-charger, 2 x BRABUS engine bracket, BRABUS special intercooling with totally four water/air - heat exchanger dynamic pressure lowering metal catalytic converter, BRABUS data base for engine control unit, bonnet upper-part in visible carbon fiber, modules for air-filter housing in front fenders, BRABUS valvecontrol exhaust system, BRABUS Widestar, painting Widestar, BRABUS upper front bumper add-on 1 Set, BRABUS Xenon headlight beams black, BRABUS Monoblock Y light alloy wheels, BRABUS Ride Control special suspension, BRABUS fineleather interior, leather cuio / alcantara cognac, BRABUS rear individual seats with memory-function, chauffeur circuit, heating-and ventilation function BRABUS Business TFT monitor 15,6", electrically extendable and retractable Screen splitter Command - roof

## Mercedes-Benz G 800 V12 Brabus Widestar

monitor, Blu-Ray player, In-car hotspot, BRABUS shift paddles, BRABUS roof spoiler incl. additional brake light, BRABUS front roof add-on carbon glossy with integrated LED-lights.