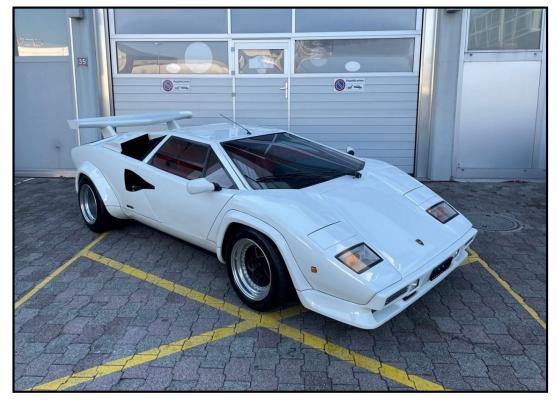

## Lamborghini Countach Replica (Prova Designs Ltd.)

03 - 1991

PRICE UPON REQUEST

7'700 KM

أبيض -

White - Leather Red

Superb Condition, Very Rare

Magnificent Lamborghini Countach Replica made by Jim LaCoy and built by Prova Designs Ltd., in superb condition, very rare model, unique in Switzerland, non-homologated and equipped with the Range Rover 3.5L V8 engine.